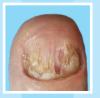

## Practical concept for the treatment of nails with nail fungus according to Niederau\*.

Comparison of nail serum with nail spray on the same patient:

Left foot
NAIL SPRAY

Before treatment

Right foot

**NAIL SERUM** 

After treatment in the practice (Urea 40%/48h)

After 2.5 months application of Spirularin®

After 5.5 months application of Spirularin®

<sup>\*</sup>Das große Buch der Nagelerkrankungen, Auflage 3, Verlag Neuer Merkur