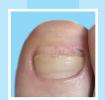

## Practical concept for the treatment of nails with nail fungus according to Niederau\*.

Comparison of nail serum with nail spray on the same patient:

Left foot
NAIL SPRAY

Before treatment

Right foot

**NAIL SERUM** 

After treatment in the practice (Urea 40%/48h)

After 2.5 months application of Spirularin®

After 5.5 months application of Spirularin®

<sup>\*</sup>Das große Buch der Nagelerkrankungen, Auflage 3, Verlag Neuer Merkur