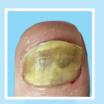

## Practical concept for the treatment of nails with nail fungus according to Niederau\*.

Comparison of nail serum with nail spray on the same patient:

Left foot
NAIL SPRAY

Before treatment

Right foot

**NAIL SERUM** 

After treatment in the practice (Urea 40%/48h)

After 2.5 months application of Spirularin®

After 5.5 months application of Spirularin®

<sup>\*</sup>Das große Buch der Nagelerkrankungen, Auflage 3, Verlag Neuer Merkur