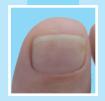

## Practical concept for the treatment of nails with nail fungus according to Niederau\*.

Comparison of nail serum with nail spray on the same patient:

Left foot
NAIL SPRAY

Before treatment

Right foot

**NAIL SERUM** 

After treatment in the practice (Urea 40%/48h)

After 2.5 months application of Spirularin®

After 5.5 months application of Spirularin®

<sup>\*</sup>Das große Buch der Nagelerkrankungen, Auflage 3, Verlag Neuer Merkur