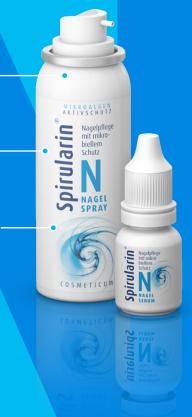

## Nail care that adapts to your needs.

|  |                     |                                                                                                                             | The state of the s |
|--|---------------------|-----------------------------------------------------------------------------------------------------------------------------|--------------------------------------------------------------------------------------------------------------------------------------------------------------------------------------------------------------------------------------------------------------------------------------------------------------------------------------------------------------------------------------------------------------------------------------------------------------------------------------------------------------------------------------------------------------------------------------------------------------------------------------------------------------------------------------------------------------------------------------------------------------------------------------------------------------------------------------------------------------------------------------------------------------------------------------------------------------------------------------------------------------------------------------------------------------------------------------------------------------------------------------------------------------------------------------------------------------------------------------------------------------------------------------------------------------------------------------------------------------------------------------------------------------------------------------------------------------------------------------------------------------------------------------------------------------------------------------------------------------------------------------------------------------------------------------------------------------------------------------------------------------------------------------------------------------------------------------------------------------------------------------------------------------------------------------------------------------------------------------------------------------------------------------------------------------------------------------------------------------------------------|
|  |                     | NAIL SPRAY                                                                                                                  | NAIL SERUM                                                                                                                                                                                                                                                                                                                                                                                                                                                                                                                                                                                                                                                                                                                                                                                                                                                                                                                                                                                                                                                                                                                                                                                                                                                                                                                                                                                                                                                                                                                                                                                                                                                                                                                                                                                                                                                                                                                                                                                                                                                                                                                     |
|  | Volume              | 50ml                                                                                                                        | 10ml or 30ml                                                                                                                                                                                                                                                                                                                                                                                                                                                                                                                                                                                                                                                                                                                                                                                                                                                                                                                                                                                                                                                                                                                                                                                                                                                                                                                                                                                                                                                                                                                                                                                                                                                                                                                                                                                                                                                                                                                                                                                                                                                                                                                   |
|  | Application Form    | Aerosol Spray                                                                                                               | Liquid serum                                                                                                                                                                                                                                                                                                                                                                                                                                                                                                                                                                                                                                                                                                                                                                                                                                                                                                                                                                                                                                                                                                                                                                                                                                                                                                                                                                                                                                                                                                                                                                                                                                                                                                                                                                                                                                                                                                                                                                                                                                                                                                                   |
|  | Area of application | Care and regeneration of problem nails (e.g. nail fungus)                                                                   | Care and regeneration of problem nails (e.g. nail fungus)                                                                                                                                                                                                                                                                                                                                                                                                                                                                                                                                                                                                                                                                                                                                                                                                                                                                                                                                                                                                                                                                                                                                                                                                                                                                                                                                                                                                                                                                                                                                                                                                                                                                                                                                                                                                                                                                                                                                                                                                                                                                      |
|  | Application         | Apply 2x daily<br>(morning and evening)<br>spray evenly on all<br>10 nails and allow<br>to absorb briefly                   | Apply 2x daily (morning and evening) one small drop with the fingertip on all 10 nails and the surrounding skin tissue and rub in until no residue remains                                                                                                                                                                                                                                                                                                                                                                                                                                                                                                                                                                                                                                                                                                                                                                                                                                                                                                                                                                                                                                                                                                                                                                                                                                                                                                                                                                                                                                                                                                                                                                                                                                                                                                                                                                                                                                                                                                                                                                     |
|  | Ingredients         | <ul> <li>Patented microalgae active ingredient Spiralin®</li> <li>Hamamelis</li> <li>Avocado</li> <li>Jojoba oil</li> </ul> | <ul> <li>Patented microalgae active ingredient Spiralin®</li> <li>Hamamelis</li> <li>Plant betaine</li> <li>Jojoba oil</li> <li>Licorice root</li> </ul>                                                                                                                                                                                                                                                                                                                                                                                                                                                                                                                                                                                                                                                                                                                                                                                                                                                                                                                                                                                                                                                                                                                                                                                                                                                                                                                                                                                                                                                                                                                                                                                                                                                                                                                                                                                                                                                                                                                                                                       |
|  | Differentiation     | Particularly easy in<br>handling and therefore<br>especially suitable for<br>people with limited<br>mobility                | Intensive care<br>especially for very<br>stressed nails                                                                                                                                                                                                                                                                                                                                                                                                                                                                                                                                                                                                                                                                                                                                                                                                                                                                                                                                                                                                                                                                                                                                                                                                                                                                                                                                                                                                                                                                                                                                                                                                                                                                                                                                                                                                                                                                                                                                                                                                                                                                        |

## Care and regeneration of problem nails with microbial protection.