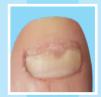

## Practical concept for the treatment of nails with nail fungus according to Niederau\*.

Comparison of nail serum with nail spray on the same patient:

Left foot
NAIL SPRAY

Before treatment

Right foot

**NAIL SERUM** 

After treatment in the practice (Urea 40%/48h)

After 2.5 months application of Spirularin®

After 5.5 months application of Spirularin®

<sup>\*</sup>Das große Buch der Nagelerkrankungen, Auflage 3, Verlag Neuer Merkur