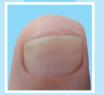

## Practical concept for the treatment of nails with nail fungus according to Niederau\*.

Comparison of nail serum with nail spray on the same patient:

Left foot
NAIL SPRAY

Before treatment

Right foot

**NAIL SERUM** 

After treatment in the practice (Urea 40%/48h)

After 2.5 months application of Spirularin®

After 5.5 months application of Spirularin®

<sup>\*</sup>Das große Buch der Nagelerkrankungen, Auflage 3, Verlag Neuer Merkur