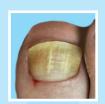

## Practical concept for the treatment of nails with nail fungus according to Niederau\*.

Comparison of nail serum with nail spray on the same patient:

Left foot
NAIL SPRAY

Before treatment

Right foot

**NAIL SERUM** 

After treatment in the practice (Urea 40%/48h)

After 2.5 months application of Spirularin®

After 5.5 months application of Spirularin®

<sup>\*</sup>Das große Buch der Nagelerkrankungen, Auflage 3, Verlag Neuer Merkur