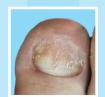

## Practical concept for the treatment of nails with nail fungus according to Niederau\*.

Comparison of nail serum with nail spray on the same patient:

Left foot
NAIL SPRAY

Before treatment

Right foot

**NAIL SERUM** 

After treatment in the practice (Urea 40%/48h)

After 2.5 months application of Spirularin®

After 5.5 months application of Spirularin®

<sup>\*</sup>Das große Buch der Nagelerkrankungen, Auflage 3, Verlag Neuer Merkur