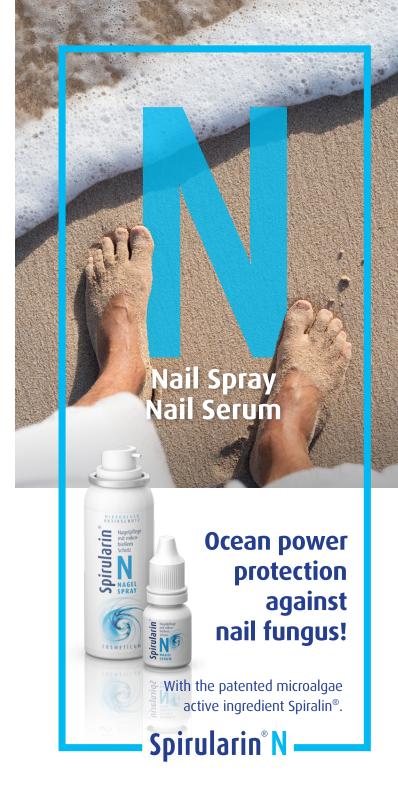

## Care and regeneration of problem nails with microbial protection.

## Nail care that adapts to your needs.

|  |                     |                                                                                                                             | The state of the s |
|--|---------------------|-----------------------------------------------------------------------------------------------------------------------------|--------------------------------------------------------------------------------------------------------------------------------------------------------------------------------------------------------------------------------------------------------------------------------------------------------------------------------------------------------------------------------------------------------------------------------------------------------------------------------------------------------------------------------------------------------------------------------------------------------------------------------------------------------------------------------------------------------------------------------------------------------------------------------------------------------------------------------------------------------------------------------------------------------------------------------------------------------------------------------------------------------------------------------------------------------------------------------------------------------------------------------------------------------------------------------------------------------------------------------------------------------------------------------------------------------------------------------------------------------------------------------------------------------------------------------------------------------------------------------------------------------------------------------------------------------------------------------------------------------------------------------------------------------------------------------------------------------------------------------------------------------------------------------------------------------------------------------------------------------------------------------------------------------------------------------------------------------------------------------------------------------------------------------------------------------------------------------------------------------------------------------|
|  |                     | NAIL SPRAY                                                                                                                  | NAIL SERUM                                                                                                                                                                                                                                                                                                                                                                                                                                                                                                                                                                                                                                                                                                                                                                                                                                                                                                                                                                                                                                                                                                                                                                                                                                                                                                                                                                                                                                                                                                                                                                                                                                                                                                                                                                                                                                                                                                                                                                                                                                                                                                                     |
|  | Volume              | 50ml                                                                                                                        | 10ml or 30ml                                                                                                                                                                                                                                                                                                                                                                                                                                                                                                                                                                                                                                                                                                                                                                                                                                                                                                                                                                                                                                                                                                                                                                                                                                                                                                                                                                                                                                                                                                                                                                                                                                                                                                                                                                                                                                                                                                                                                                                                                                                                                                                   |
|  | Application Form    | Aerosol Spray                                                                                                               | Liquid serum                                                                                                                                                                                                                                                                                                                                                                                                                                                                                                                                                                                                                                                                                                                                                                                                                                                                                                                                                                                                                                                                                                                                                                                                                                                                                                                                                                                                                                                                                                                                                                                                                                                                                                                                                                                                                                                                                                                                                                                                                                                                                                                   |
|  | Area of application | Care and regeneration of problem nails (e.g. nail fungus)                                                                   | Care and regeneration of problem nails (e.g. nail fungus)                                                                                                                                                                                                                                                                                                                                                                                                                                                                                                                                                                                                                                                                                                                                                                                                                                                                                                                                                                                                                                                                                                                                                                                                                                                                                                                                                                                                                                                                                                                                                                                                                                                                                                                                                                                                                                                                                                                                                                                                                                                                      |
|  | Application         | Apply 2x daily<br>(morning and evening)<br>spray evenly on all<br>10 nails and allow<br>to absorb briefly                   | Apply 2x daily (morning and evening) one small drop with the fingertip on all 10 nails and the surrounding skin tissue and rub in until no residue remains                                                                                                                                                                                                                                                                                                                                                                                                                                                                                                                                                                                                                                                                                                                                                                                                                                                                                                                                                                                                                                                                                                                                                                                                                                                                                                                                                                                                                                                                                                                                                                                                                                                                                                                                                                                                                                                                                                                                                                     |
|  | Ingredients         | <ul> <li>Patented microalgae active ingredient Spiralin®</li> <li>Hamamelis</li> <li>Avocado</li> <li>Jojoba oil</li> </ul> | <ul> <li>Patented microalgae active ingredient Spiralin®</li> <li>Hamamelis</li> <li>Plant betaine</li> <li>Jojoba oil</li> <li>Licorice root</li> </ul>                                                                                                                                                                                                                                                                                                                                                                                                                                                                                                                                                                                                                                                                                                                                                                                                                                                                                                                                                                                                                                                                                                                                                                                                                                                                                                                                                                                                                                                                                                                                                                                                                                                                                                                                                                                                                                                                                                                                                                       |
|  | Differentiation     | Particularly easy in<br>handling and therefore<br>especially suitable for<br>people with limited<br>mobility                | Intensive care<br>especially for very<br>stressed nails                                                                                                                                                                                                                                                                                                                                                                                                                                                                                                                                                                                                                                                                                                                                                                                                                                                                                                                                                                                                                                                                                                                                                                                                                                                                                                                                                                                                                                                                                                                                                                                                                                                                                                                                                                                                                                                                                                                                                                                                                                                                        |