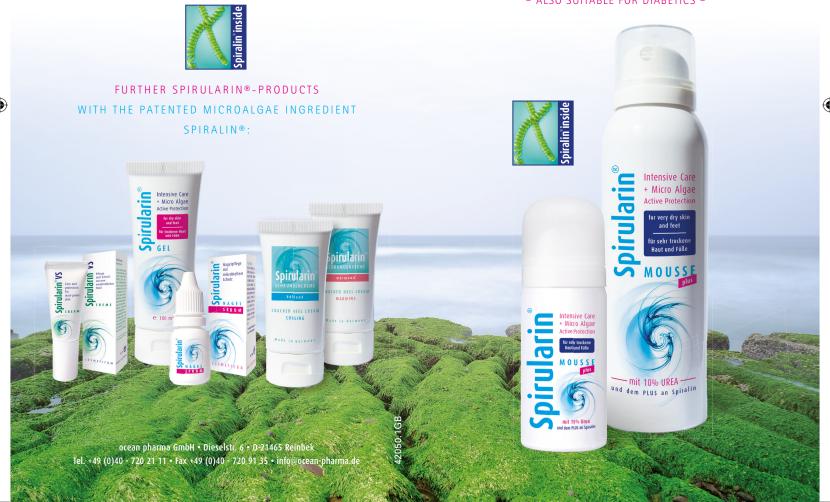

# Spirularin®

www.spirularin.de

Your partner for podiatry and professional foot care

# Spirularin®

For very dry skin and feet

INTENSIVE CARE WITH MICROALGAE ACTIVE PROTECTION

- ALSO SUITABLE FOR DIABETICS -

# Spirularin<sup>®</sup> MOUSSE plus

## For very dry skin and feet

Very dry, sensitive and rough skin needs special care. Spirularin® MOUSSE plus boosts the skin's ability to regenerate and also protects against pathogenic bacteria with the double concentration microalgae extract Spiralin®. This also helps to maintain the skin's barrier function.

Other special properties include effective moisture retention through 10% urea and extremely fast absorption into the deeper layers of the epidermis, meaning you can put on socks and clothing immediately after application. This makes Spirularin® MOUSSE plus the ideal specialist care for your skin and feet, leaving your skin soft and supple.

### Active ingredients

### **Spiralin**® **microalgae extract** (double concentration)

- Protects against bacteria and therefore is ideal for diabetics
- Improves cell regeneration
- Cell protection

#### 10% urea

- Natural component in the skin
- Improves the skin's ability to retain water
- Leaves your skin soft, supple and elastic

#### OPM-formula

- Microalgae extract distributes evenly, even in the deeper layers of the epidermis
- Forms a non-occlusive barrier
- Paraben-free
- No synthetic scents
- No occlusive oils