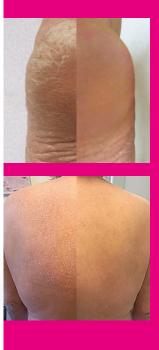

## For very dry skin and feet

Very dry, sensitive and rough skin needs special care. Spirularin® MOUSSE plus boosts the skin's ability to regenerate and also protects against pathogenic bacteria with the double concentration microalgae extract Spiralin®. This also helps to maintain the skin's barrier function.

Other special properties include effective moisture retention through 10% urea and extremely fast absorption into the deeper layers of the epidermis, meaning you can put on socks and clothing immediately after application. This makes Spirularin® MOUSSE plus the ideal specialist care for your skin and feet, leaving your skin soft and supple.