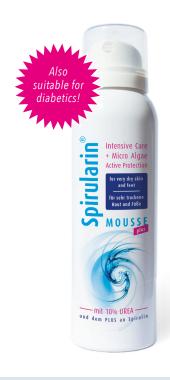

# Spirularin®

www.spirularin.de

Your partner for podiatry and professional foot care

# Spirularin®

For very dry skin and feet

INTENSIVE CARE WITH MICROALGAE ACTIVE PROTECTION

- ALSO SUITABLE FOR DIABETICS -

# Spirularin<sup>®</sup> MOUSSE plus

## For very dry skin and feet

Very dry, sensitive and rough skin needs special care. Spirularin® MOUSSE plus boosts the skin's ability to regenerate and also protects against pathogenic bacteria with the double concentration microalgae extract Spiralin®. This also helps to maintain the skin's barrier function.

Other special properties include effective moisture retention through 10% urea and extremely fast absorption into the deeper layers of the epidermis, meaning you can put on socks and clothing immediately after application. This makes Spirularin® MOUSSE plus the ideal specialist care for your skin and feet, leaving your skin soft and supple.

### Active ingredients

### **Spiralin**® **microalgae extract** (double concentration)

- Protects against bacteria and therefore is ideal for diabetics
- Improves cell regeneration
- Cell protection

#### 10% urea

- Natural component in the skin
- Improves the skin's ability to retain water
- Leaves your skin soft, supple and elastic

#### OPM-formula

- Microalgae extract distributes evenly, even in the deeper layers of the epidermis
- Forms a non-occlusive barrier
- Paraben-free
- No synthetic scents
- No occlusive oils